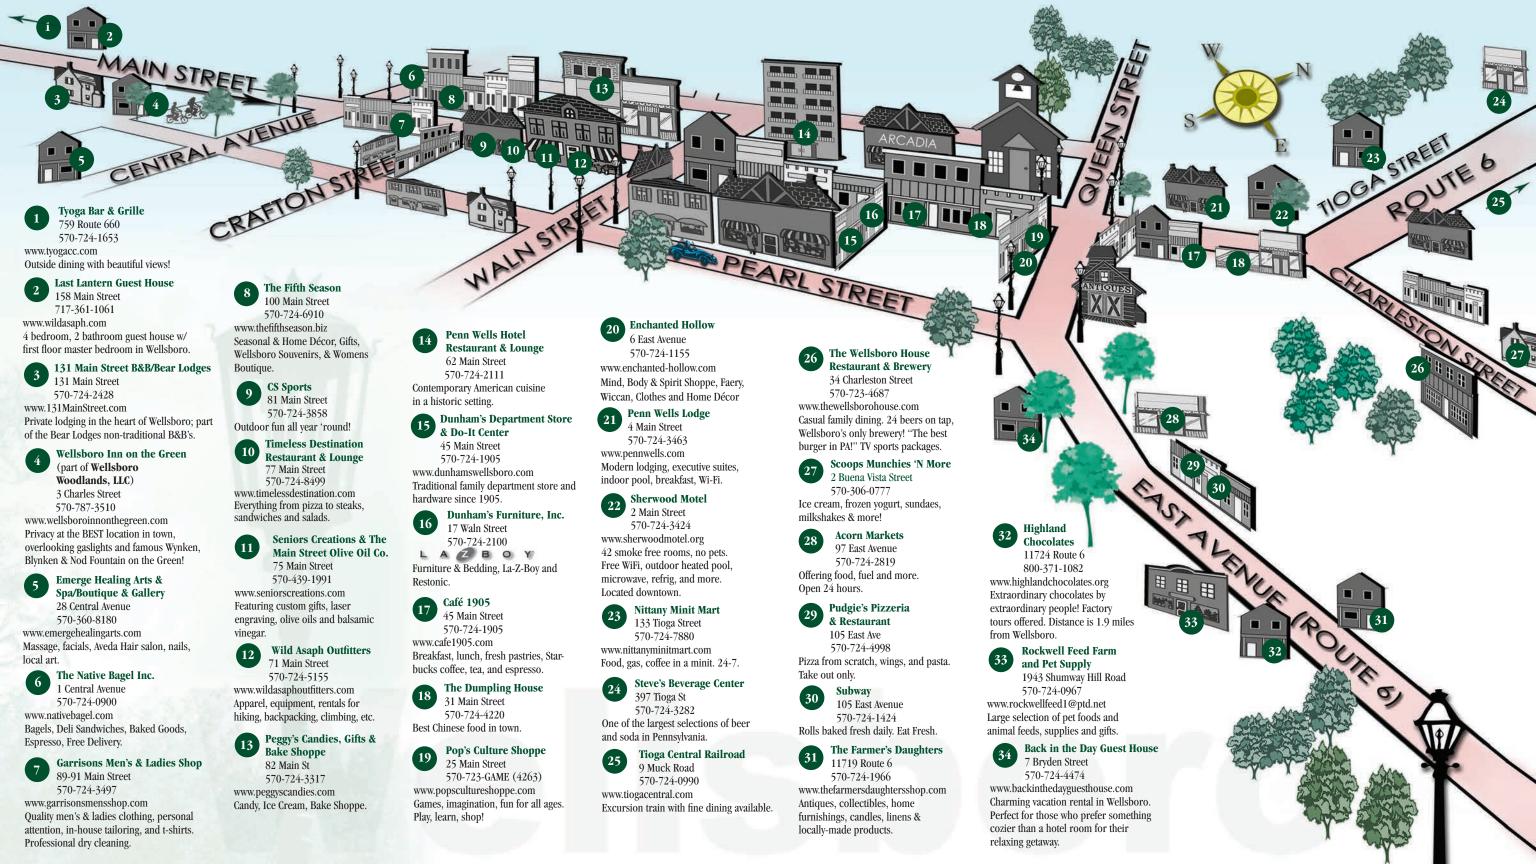

Wellsboro is flourishing with a diverse array of shops and businesses offering necessities, delights, and services not found elsewhere.

hoto provided by Danelle Fuller

You can take all day to discover the many treasures tucked into our shopping establishments or quickly and conveniently target the items you seek.

Want to take a break and enjoy a bite to eat in between or after shopping? Our restaurants surrounding the heart of Wellsboro cater to all tastes. Whether you'd like to grab n' go or take in a full-service meal, there's an establishment just right for you.

Our shop owners and restauranteurs will do everything they can to meet your needs and make your experience memorable.

SO RELAX...forget the hustle and bustle and enjoy Wellsboro – a delight to discover!

What makes Wellsboro unique is its lovely well-preserved architecture, town green, wide gas-lit boulevards and pedestrianfriendly environment.

will make you feel at home, whether shopping, dining or simply strolling the streets.